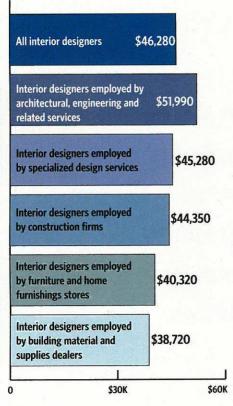

#### Industry wages and outlook

Interior designer median annual wage, May 2010

Interior designer job outlook, 2010-2020

Source: U.S. Bureau of Labor Statistics, www.bls.gov